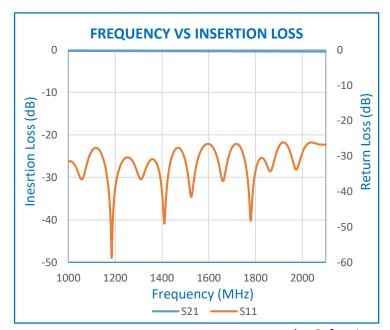

## **Optional Accessories:**

- SMA(M) to SMA(M) 50 Ohms cable as per user requirement (Figure. 1)
- 50Ω Termination
- Directional Coupler Kit

| Electrical Specifications: |                |
|----------------------------|----------------|
| Frequency Range:           | 1.0 to 2.1 GHz |
| Insertion Loss:            | -1 dB          |
| Input Power:               | +27dBm         |
| Coupling:                  |                |
| 1.0 GHz – 2.1 GHz          | -29 ± 2 dB     |
| Return Loss (Input):       | -20 dB Min     |
| Return Loss (Output):      | -20 dB Min     |
| Operating temperature:     | 0 °C to 50 °C  |
| In/Out Connector:          | SMA (F)        |
| Mechanical Specification:  |                |