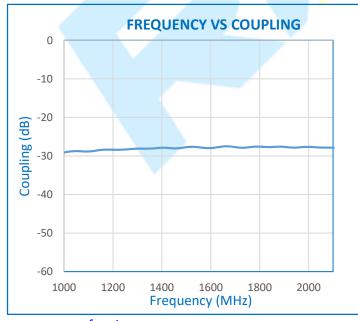

## **Optional Accessories:**

- SMA(M) to SMA(M) 50 Ohms cable as per user requirement (Figure. 1)
- 50Ω Termination
- Directional Coupler Kit

| Electrical Specifications: |                |
|----------------------------|----------------|
| Frequency Range:           | 1.0 to 2.1 GHz |
| Insertion Loss:            | -1 dB          |
| Input Power:               | +27dBm         |
| Coupling:                  |                |
| 1.0 GHz – 2.1 GHz          | -29 ± 2 dB     |
| Return Loss (Input):       | -20 dB Min     |
| Return Loss (Output):      | -20 dB Min     |
| Operating temperature:     | 0 °C to 50 °C  |
| In/Out Connector:          | SMA (F)        |
| Mechanical Specification:  |                |