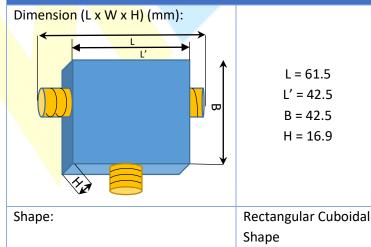

### Mechanical Specification:

55gm

www.rfme.in RF MICROTECH ELECTRONICS, VADODARA, GUJARAT, INDIA. sales@rfme.in

Weight: