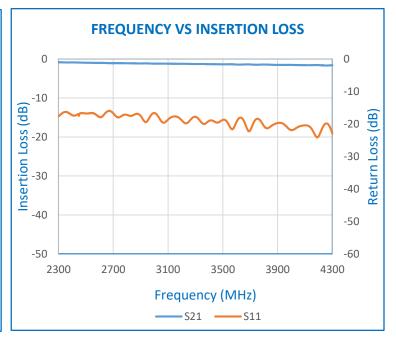

## **Optional Accessories:**

- SMA(M) to SMA(M) 50 Ohms cable as per user requirement (Figure. 1)
- 50Ω Termination
- Directional Coupler Kit

Figure 1

| Electrical Specifications: |                |
|----------------------------|----------------|
| Frequency Range:           | 2.3 to 4.3 GHz |
| Insertion Loss:            | -1.5 ± 0.5 dB  |
| Input Power:               | +27dBm         |
| Coupling:                  | -9 ± 2 dB      |
| Return Loss (Input):       | -15dB Min      |
| Return Loss (Output):      | -15dB Min      |
| Operating temperature:     | 0 °C to 50 °C  |
| In/Out Connector:          | SMA (F)        |
| Mechanical Specification:  |                |