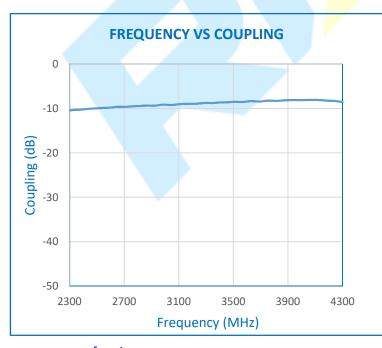

### **Description:**

The RFDCF238-438 is a 9 dB  $\pm$  2 dB coupling Directional coupler. RFDCF238-438 offers an industry leading combination of operating bandwidth and size. The low insertion loss makes this product a versatile for use in a variety of systems and sub system designs.

## **Optional Accessories:**

- SMA(M) to SMA(M) 50 Ohms cable as per user requirement (Figure. 1)
- 50Ω Termination
- Directional Coupler Kit

Figure 1

| Electrical Specifications: |                |
|----------------------------|----------------|
| Frequency Range:           | 2.3 to 4.3 GHz |
| Insertion Loss:            | -1.5 ± 0.5 dB  |
| Input Power:               | +27dBm         |
| Coupling:                  | -9 ± 2 dB      |
| Return Loss (Input):       | -15dB Min      |
| Return Loss (Output):      | -15dB Min      |
| Operating temperature:     | 0 °C to 50 °C  |
| In/Out Connector:          | SMA (F)        |
| Mechanical Specification:  |                |