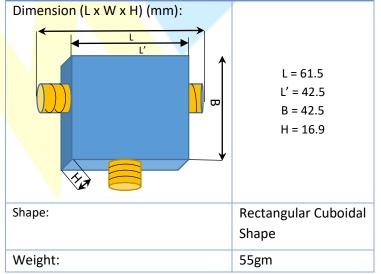

## **Optional Accessories:**

- SMA(M) to SMA(M) 50 Ohms cable as per user requirement (Figure. 1)
- 50Ω Termination
- Directional Coupler Kit

Figure 1

| Electrical Specifications: |                |
|----------------------------|----------------|
| Frequency Range:           | 2.3 to 4.3 GHz |
| Insertion Loss:            | -1.5 ± 0.5 dB  |
| Input Power:               | +27dBm         |
| Coupling:                  | -9 ± 2 dB      |
| Return Loss (Input):       | -15dB Min      |
| Return Loss (Output):      | -15dB Min      |
| Operating temperature:     | 0 °C to 50 °C  |
| In/Out Connector:          | SMA (F)        |
| Mechanical Specification:  |                |